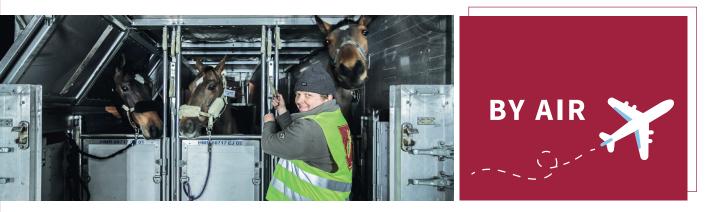

### TRANSPORT

- Horses fly usually in **economy class** by 3 horses per air stall or in **business** by 2.
- The horses are always accompanied by an EHS professional equine flight attendant.
- These horsemen are specially trained to maximize the **well-being of your horse** during the whole transport.